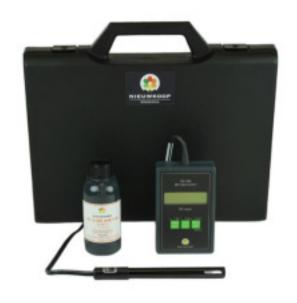

#### **General**

This digital EC-meter is robust and elegant of design and is accurate and simple to use. The temperature is automatic compensated and the instrument has an automatic calibration and data storage function which means that simplicity and accuracy is guaranteed. The EC1200 is supplied in a handy carrying case with a calibration liquid and a user-manual.

Accuracy : 0,1 mS/cm Resolution EC : 0,01 mS/cm

Electrode : Epoxy + Pt1000 100 cm cable

Power supply : 1x battery 9V Measuring hours : ± 250 hours

Size/weight : 115x70x25mm/ 200 gr

Accessories : Carrying case, calibration liquid and a user manual