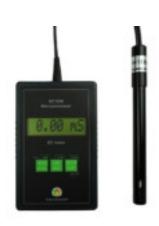

## **Technical specifications**

Manufacturer : Nieuwkoop Aalsmeer Measuring range EC : 0-1999uS, 20/200mS

Measuring range °C : -5.0 / 60°C Ref. temp. : 20 of 25°C

Memory capacity : 80 measurements Work temp./RH : 0-60 °C/ 20-95%

Accuracy : 0,1 mS/cm Resolution EC : 0,01 mS/cm

Electrode : Epoxy + Pt1000 100 cm cable

Power supply : 1x battery 9V Measuring hours : ± 250 hours

Size/weight : 115x70x25mm/ 200 gr

Accessories : Carrying case, calibration liquid and a user manual