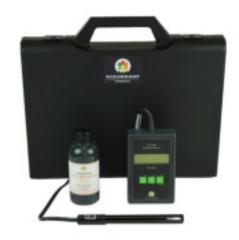

#### **General**

This digital EC-meter is robust and elegant of design and is accurate and simple to use. The temperature is automatic compensated and the instrument has an automatic calibration and data storage function which means that simplicity and accuracy is guaranteed. The EC1200 is supplied in a handy carrying case with a calibration liquid and a user-manual.

Accuracy : 0,1 mS/cm Resolution EC : 0,01 mS/cm

Electrode : Epoxy + Pt1000 100 cm cable

Power supply : 1x battery 9V Measuring hours : ± 250 hours

Size/weight : 115x70x25mm/ 200 gr

Accessories : Carrying case, calibration liquid and a user manual