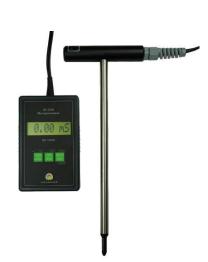

#### <u>General</u>

The digital EC-meter with plug-in sensor for measuring directly in soil (measuring can also be direct in water) is robust, elegant of design, accurate and easy to use. The temperature is automatically compensated for and the EC1210 also has an automatic calibration and data storage allowing simplicity and accuracy is ensured.

#### **Technical specifications**

Manufacturer : Nieuwkoop Aalsmeer Measuring range EC : 0-1999uS, 20/200mS

Measuring range °C : -5.0 / 60.0°C Ref. temp. : 20 of 25°C

Memory capacity : 80 measurements Work temp./RH : 0-60 °C/ 20-95%

Accuracy : 0,1 mS/cm Resolution EC : 0,01 mS/cm

Electrode : Stainless steel + Pt1000 120 cm cable

Power supply : 1x battery 9V Measuring hours : ± 250 hours

Size/weight : 115x70x25mm/ 200 gr

Accessories : Carrying case and calibration liquid