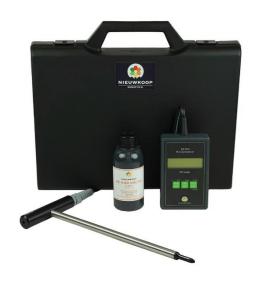

## EC1210

DIGITAL EC-METER FOR SOIL

The instrument is supplied in a handy carrying case with a calibration fluid and precise instructions.

Accuracy : 0,1 mS/cm Resolution EC : 0,01 mS/cm

Electrode : Stainless steel + Pt1000 120 cm cable

Power supply : 1x battery 9V Measuring hours : ± 250 hours

Size/weight : 115x70x25mm/ 200 gr

Accessories : Carrying case and calibration liquid