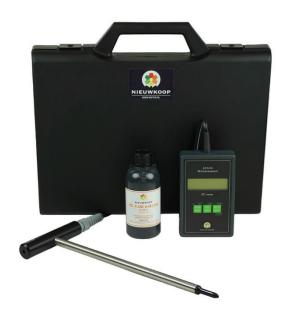

## EC1210

DIGITAL EC-METER FOR SOIL

The instrument is supplied in a handy carrying case with a calibration fluid and precise instructions.

Accuracy : 0,1 mS/cm Resolution EC : 0,01 mS/cm

Electrode : Stainless steel + Pt1000 120 cm cable

Power supply : 1x battery 9V Measuring hours : ± 250 hours

Size/weight : 115x70x25mm/ 200 gr

Accessories : Carrying case and calibration liquid